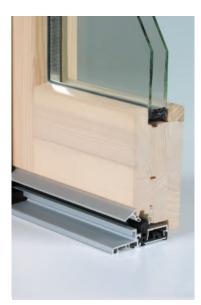

# > SYSTEMS FOR WOODEN WINDOWS

**SOFT LINE and CLASSIC** 

Aluron's product range includes complete systems for wooden windows such as: drip profiles, glazing beads and aluminium thresholds. This system also includes a wide array of accessories such as system end caps, both straight and sloping, for many different window frames; assembly clips for drip profiles and glazing beads, gaskets, profiles for sub-threshold assembly adapters, connectors, screws and more. All those elements stand out due to their meticulous approach to execution. They are made of high quality materials, providing protection against UV radiation.

#### **DRIP PROFILES**

Gutter drip profiles are available with a thermal insert or fully aluminium in the Soft Line and Classic style.

This range includes models for all of the most popular window millings as well as balconies and the Style-type structures.

**GLAZING BEADS** effectively protect the most vulnerable parts of the sash against UV rays. Visually adjusted to the Soft Line and Classic drip profile line, glazing beads are mounted by means of system clips or sticks.