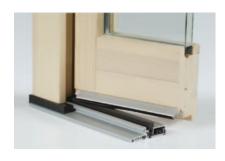

# > SYSTEMS FOR WOODEN WINDOWS

**SOFT LINE and CLASSIC** 

Aluron's product range includes complete systems for wooden windows such as: drip profiles, glazing beads and aluminium thresholds. This system also includes a wide array of accessories such as system end caps, both straight and sloping, for many different window frames; assembly clips for drip profiles and glazing beads, gaskets, profiles for sub-threshold assembly adapters, connectors, screws and more. All those elements stand out due to their meticulous approach to execution. They are made of high quality materials, providing protection against UV radiation.

### **DOOR THRESHOLD**

The offer includes door thresholds with thermal insert or fully aluminium, fitted with gaskets that increase the tightness of door constructions. In addition, the offer also includes a wide range of assembly accessories.