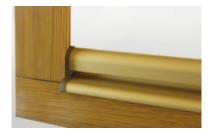

# > SYSTEMS FOR WOODEN WINDOWS

**SOFT LINE and CLASSIC** 

Aluron's product range includes complete systems for wooden windows such as: drip profiles, glazing beads and aluminium thresholds. This system also includes a wide array of accessories such as system end caps, both straight and sloping, for many different window frames; assembly clips for drip profiles and glazing beads, gaskets, profiles for sub-threshold assembly adapters, connectors, screws and more. All those elements stand out due to their meticulous approach to execution. They are made of high quality materials, providing protection against UV radiation.

#### **DRIP PROFILES**

Gutter drip profiles are available with a thermal insert or fully aluminium in the Soft Line and Classic style.

This range includes models for all of the most popular window millings as well as balconies and the Style-type structures.