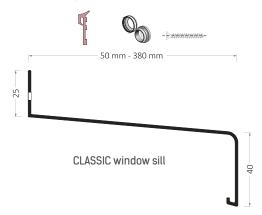

# **CLASSIC**

# THE CLASSIC SILL SYSTEM STANDS OUT WITH:

- Angular shape of profiles
- Varied width of window sills: 50 to 380 mm
- Extruded profiles of high rigidity
- A broad range of accessories, including sill support for thermo type facades