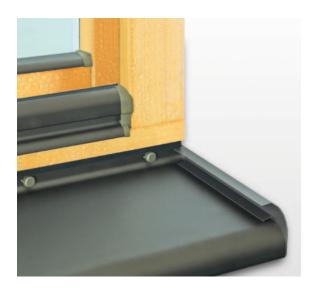

# **SOFT LINE**

# THE SOFT LINE SILL SYSTEM STANDS OUT WITH:

- Rounded shape of profiles
- Width range: 150 to 300 mm
- Extruded profiles of high rigidity
- A wide range of accessories