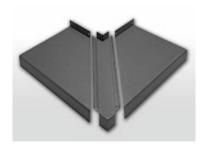

WITH:

- Rounded shape of profiles
- Width range: 150 to 300 mm
- Extruded profiles of high rigidity
- A wide range of accessories



# > SYSTEMS FOR WOODEN WINDOWS

**SOFT LINE and CLASSIC** 

Aluron's product range includes complete systems for wooden windows such as: drip profiles, glazing beads and aluminium thresholds. This system also includes a wide array of accessories such as system end caps, both straight and sloping, for many different window frames; assembly clips for drip profiles and glazing beads, gaskets, profiles for sub-threshold assembly adapters, connectors, screws and more. All those elements stand out due to their meticulous approach to execution. They are made of high quality materials, providing protection against UV radiation.

### **CONNECTORS FOR WINDOW SILLS**





CAPS







#### **DRIP PROFILES**

Gutter drip profiles are available with a thermal insert or fully aluminium in the Soft Line and Classic style.

This range includes models for all of the most popular window millings as well as balconies and the Style-type structures.

**GLAZING BEADS** effectively protect the most vulnerable parts of the sash against UV rays. Visually adjusted to the Soft Line and Classic drip profile line, glazing beads are mounted by means of system clips or sticks.





### **DOOR THRESHOLD**

The offer includes door thresholds with thermal insert or fully aluminium, fitted with gaskets that increase the tightness of door constructions. In addition, the offer also includes a wide range of assembly accessories.