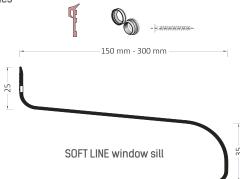

# **SOFT LINE**

# THE SOFT LINE SILL SYSTEM STANDS OUT WITH:

- Rounded shape of profiles
- Width range: 150 to 300 mm
- Extruded profiles of high rigidity
- A wide range of accessories