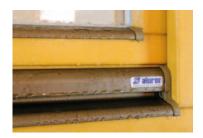

# > SYSTEMS FOR WOODEN WINDOWS

**SOFT LINE and CLASSIC** 

Aluron's product range includes complete systems for wooden windows such as: drip profiles, glazing beads and aluminium thresholds. This system also includes a wide array of accessories such as system end caps, both straight and sloping, for many different window frames; assembly clips for drip profiles and glazing beads, gaskets, profiles for sub-threshold assembly adapters, connectors, screws and more. All those elements stand out due to their meticulous approach to execution. They are made of high quality materials, providing protection against UV radiation.

#### **DRIP PROFILES**

Gutter drip profiles are available with a thermal insert or fully aluminium in the Soft Line and Classic style.

This range includes models for all of the most popular window millings as well as balconies and the Style-type structures.