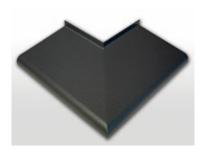

TH:

- Rounded shape of profiles
- Width range: 150 to 300 mm
- Extruded profiles of high rigidity
- A wide range of accessories



# > SYSTEMS FOR WOODEN WINDOWS

**SOFT LINE and CLASSIC** 

Aluron's product range includes complete systems for wooden windows such as: drip profiles, glazing beads and aluminium thresholds. This system also includes a wide array of accessories such as system end caps, both straight and sloping, for many different window frames; assembly clips for drip profiles and glazing beads, gaskets, profiles for sub-threshold assembly adapters, connectors, screws and more. All those elements stand out due to their meticulous approach to execution. They are made of high quality materials, providing protection against UV radiation.

### **CONNECTORS FOR WINDOW SILLS**





CAPS







#### **DRIP PROFILES**

Gutter drip profiles are available with a thermal insert or fully aluminium in the Soft Line and Classic style.

This range includes models for all of the most popular window millings as well as balconies and the Style-type structures.

**GLAZING BEADS** effectively protect the most vulnerable parts of the sash against UV rays. Visually adjusted to the Soft Line and Classic drip profile line, glazing beads are mounted by means of system clips or sticks.





### **DOOR THRESHOLD**

The offer includes door thresholds with thermal insert or fully aluminium, fitted with gaskets that increase the tightness of door constructions. In addition, the offer also includes a wide range of assembly accessories.