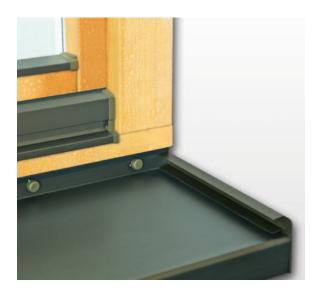

# **CLASSIC**

# THE CLASSIC SILL SYSTEM STANDS OUT WITH:

- Angular shape of profiles
- Varied width of window sills: 50 to 380 mm
- Extruded profiles of high rigidity
- A broad range of accessories, including sill support for thermo type facades