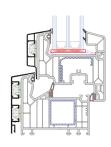

#### System features

Welded corner connection

Punched corner connection

Sliding door - Vekaslide

Open sash cross-section (vertical)

Open sash cross-section (horizontal)