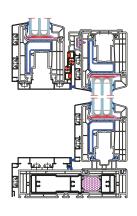

# Aluminium cover system for windows made using PVC Veka Soft Line 82

## **PVC-ALU GEMINI**

The GEMINI systems are suitable for VPC-ALU windows, and are based entirely on the construction designs of PVC manufacturers and rely on the perfect fit of aluminium cover profiles with their products. This creates optic elegance and maintains the highest thermal properties. Implementing exterior aluminium elevates the UV radiation and atmospheric level of protection. It also allows one to fit and unify the external colour scheme and overall design of windows made for aluminium or wood-alu carpentry.

#### System features

Welded corner connection

Punched corner connection

Sliding door - Vekaslide

Open sash cross-section (vertical)

Open sash cross-section (horizontal)