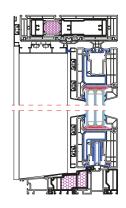

#### System features

Welded corner connection

Punched corner connection

Sliding door - Vekaslide

Open sash cross-section (vertical)

Open sash cross-section (horizontal)