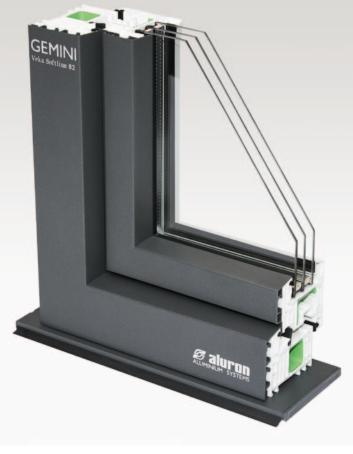

# → GEMINI VEKA SOFT LINE 82

PVC-aluminium system

# Aluminium cover system for windows made using PVC Veka Soft Line 82

## **PVC-ALU GEMINI**

The GEMINI systems are suitable for VPC-ALU windows, and are based entirely on the construction designs of PVC manufacturers and rely on the perfect fit of aluminium cover profiles with their products. This creates optic elegance and maintains the highest thermal properties. Implementing exterior aluminium elevates the UV radiation and atmospheric level of protection. It also allows one to fit and unify the external colour scheme and overall design of windows made for aluminium or wood-alu carpentry.