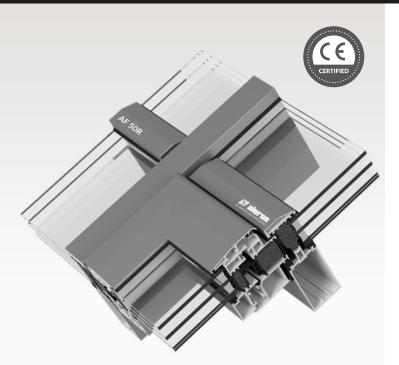

# AF 50R roof windows and glazed roof (skylights)

AF 50R is a modern window System, designed for mounting on roofs in AF 50 or AF 50S System. Beside illuminating the room, it provide sufficient ventilation and airing. It is an aesthetic roof window doubling down as a ventilation flap with very good sealing, thanks to our original overlay glazing system.

### **ROOF WINDOWS AF 50R**

AF 50R are solutions for roof window, based on facade system of AF 50 and AF 50S, that match constantly increasing requirements for roof designs - both in terms of utility and thermal insulation; room illumination and ventilation being the primary ones. The triple-chamber body allows for implementation of thermal inserts which, in turn, grants excellent thermal insulation. Sealing is ensured thanks to the use of our original overlay glazing system and implementation of central gasket.