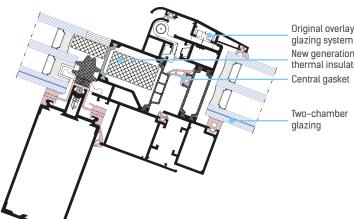

### **ROOF WINDOWS AF 50R**

AF 50R are solutions for roof window, based on facade system of AF 50 and AF 50S, that match constantly increasing requirements for roof designs - both in terms of utility and thermal insulation; room illumination and ventilation being the primary ones. The triple-chamber body allows for implementation of thermal inserts which, in turn, grants excellent thermal insulation. Sealing is ensured thanks to the use of our original overlay glazing system and implementation of central gasket.

#### THE SYSTEM AF 50R STANDS OUT BY:

- Original overlay glazing system ensuring above average tightness
- Easy and efficient installation a user-friendly system
- Can be used both in the AF 50 facade and the AF 50S version
- Two-chamber glass as standard
- Effective drainage and ventilation system, drainage of condensation
- The possibility of using insulating inserts in the profile chambers
- Opening by hand or by using electric actuators

Original overlay glazing system New generation of thermal insulators

Roof windows AF 50R in the facade AF 50

Glazed roof (skylights)

and roofs