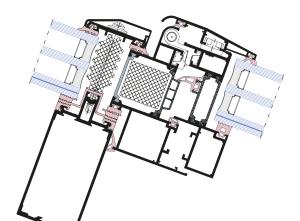

### **ROOF WINDOWS AF 50R**

AF 50R are solutions for roof window, based on facade system of AF 50 and AF 50S, that match constantly increasing requirements for roof designs - both in terms of utility and thermal insulation; room illumination and ventilation being the primary ones. The triple-chamber body allows for implementation of thermal inserts which, in turn, grants excellent thermal insulation. Sealing is ensured thanks to the use of our original overlay glazing system and implementation of central gasket.

#### THE SYSTEM AF 50R STANDS OUT BY:

- Original overlay glazing system ensuring above average tightness
- Easy and efficient installation a user-friendly system
- Can be used both in the AF 50 facade and the AF 50S version
- Two-chamber glass as standard
- Effective drainage and ventilation system, drainage of condensation
- The possibility of using insulating inserts in the profile chambers
- Opening by hand or by using electric actuators

Original overlay glazing system New generation of thermal insulators

Roof windows AF 50R in the facade AF 50

Glazed roof (skylights)

and roofs