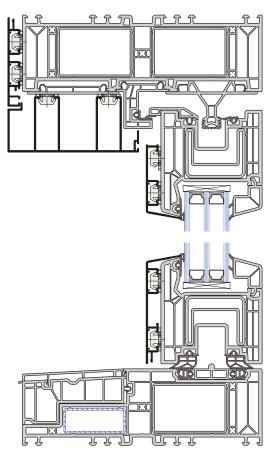

#### GEMINI SOFT LINE 76 AD VEKA

pvc-aluminium windows

Vertical cross-section through the active sash

Vertical cross-section through the fixed sash

Vertical cross-section through the fixed sash

Vertical cross-section through the active sash

Vertical cross-section through the active sash

Vertical cross-section through the fixed sash