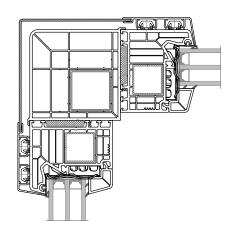

## READY-TO-INSTALL ALU CLADDINGS WITH WELDED CORNERS

Aluminium profiles can be supplied as ready-to-install frames. **The welding of aluminium frame corners**, offered by Aluron, allows the effect of a perfectly flat, uniform surface, without any visible joining of the material.

## SEPARATE CONNECTION OF ALU CLADDING AND PVC BODY

Aluminium frames form an separate structure concerning the PVC window. They are installed with the use of **system clips**, in the final assembly process, after the window has been glazed. This guarantees the separation of the

two different materials, and consequently the correct and safe operation of the window under varying temperature conditions.

Assembly of aluminium frames with clips

## **INCREASED CONSTRUCTION RIGIDITY**

The use of aluminium overlays has a positive effect on the statics of the window or door.

Their application significantly increases the rigidity of the entire element.

This makes it possible, among other things, to manufacture larger windows and doors than those required for PVC construction.