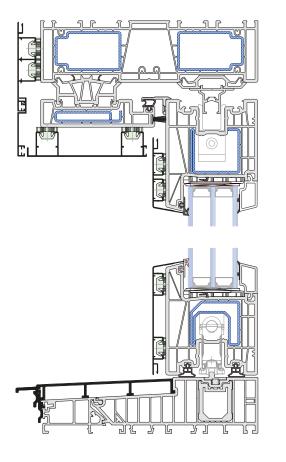

#### GEMINI SOFT LINE 76 AD VEKA

pvc-aluminium windows

Vertical cross-section through the active sash

Vertical cross-section through the fixed sash

Vertical cross-section through the fixed sash

Vertical cross-section through the active sash

Vertical cross-section through the active sash

Vertical cross-section through the fixed sash