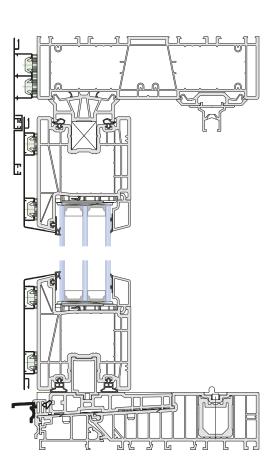

#### GEMINI SOFT LINE 76 AD VEKA

pvc-aluminium windows

Vertical cross-section through the active sash

Vertical cross-section through the fixed sash

Vertical cross-section through the fixed sash

Vertical cross-section through the active sash

Vertical cross-section through the active sash

Vertical cross-section through the fixed sash