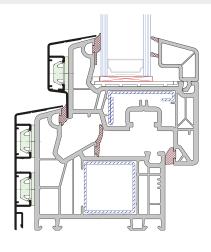

#### GEMINI SOFT LINE 76 AD VEKA

pvc-aluminium windows

Vertical cross-section through the active sash

Vertical cross-section through the fixed sash

Vertical cross-section through the fixed sash

Vertical cross-section through the active sash

Vertical cross-section through the active sash

Vertical cross-section through the fixed sash