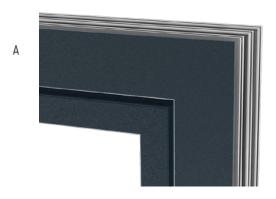

## READY-TO-INSTALL ALU CLADDINGS WITH WELDED CORNERS

Aluminium profiles can be supplied as ready-to-install frames. **The welding of aluminium frame corners**, offered by Aluron, allows the effect of a perfectly flat, uniform surface, without any visible joining of the material.

#### WELDING (A)

An innovative way of joining the corners of aluminium frames, resulting in a flat surface with no visible corner joints after painting.