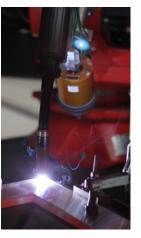

## READY-TO-INSTALL ALU CLADDINGS WITH WELDED CORNERS

Aluminium profiles can be supplied as ready-to-install frames. **The welding of aluminium frame corners**, offered by Aluron, allows the effect of a perfectly flat, uniform surface, without any visible joining of the material.

#### WELDING (A)

An innovative way of joining the corners of aluminium frames, resulting in a flat surface with no visible corner joints after painting.