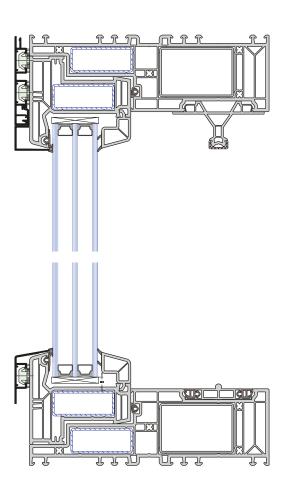

#### GEMINI SOFT LINE 76 AD VEKA

pvc-aluminium windows

Vertical cross-section through the active sash

Vertical cross-section through the fixed sash

Vertical cross-section through the fixed sash

Vertical cross-section through the active sash

Vertical cross-section through the active sash

Vertical cross-section through the fixed sash