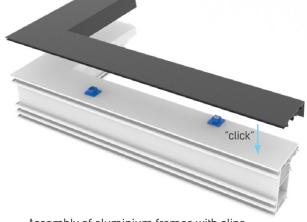

## SEPARATE CONNECTION OF ALU CLADDING AND PVC BODY

Aluminium frames form an separate structure concerning the PVC window. They are installed with the use of **system clips**, in the final assembly process, after the window has been glazed. This guarantees the separation of the

two different materials, and consequently the correct and safe operation of the window under varying temperature conditions.

Assembly of aluminium frames with clips