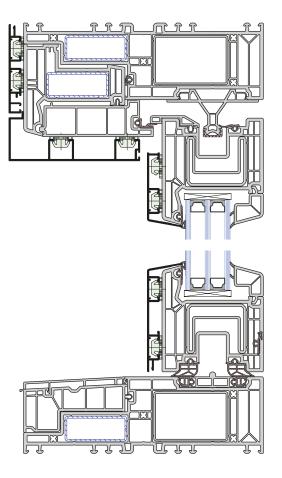

#### GEMINI SOFT LINE 76 AD VEKA

pvc-aluminium windows

Vertical cross-section through the active sash

Vertical cross-section through the fixed sash

Vertical cross-section through the fixed sash

Vertical cross-section through the active sash

Vertical cross-section through the active sash

Vertical cross-section through the fixed sash