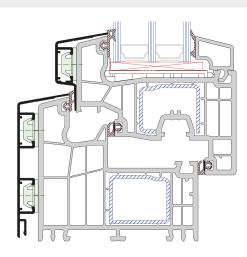

#### GEMINI SOFT LINE 76 AD VEKA

pvc-aluminium windows

Vertical cross-section through the active sash

Vertical cross-section through the fixed sash

Vertical cross-section through the fixed sash

Vertical cross-section through the active sash

Vertical cross-section through the active sash

Vertical cross-section through the fixed sash