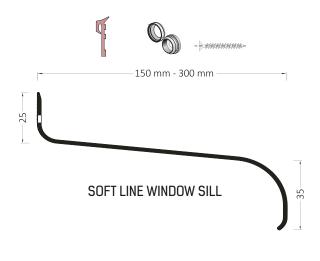

## **ALUMINIUM WINDOW SILLS**

Soft Line aluminium window sill

#### THE SOFT LINE WINDOW SILL SYSTEM STANDS OUT:

- Rounded shape of the aluminium profiles
- Window sills available in the widths ranging from 150 mm to 300 mm
- Extruded profiles with high rigidity
- Wide range of accessories