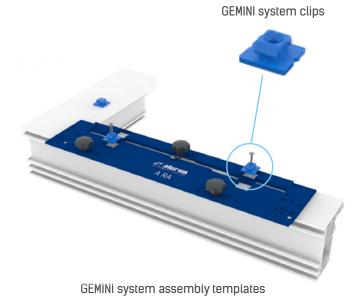

## SEPARATE CONNECTION OF ALU CLADDING AND PVC BODY

Aluminium frames form an separate structure concerning the PVC window. They are installed with the use of **system clips**, in the final assembly process, after the window has been glazed. This guarantees the separation of the

two different materials, and consequently the correct and safe operation of the window under varying temperature conditions.

Assembly of aluminium frames with clips