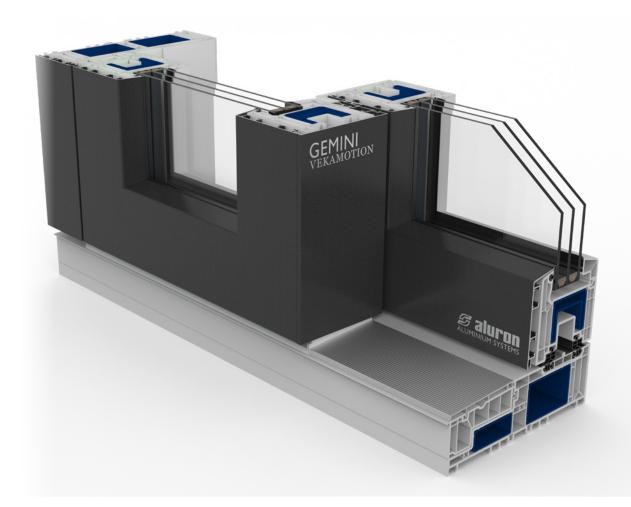

## **GEMINI for PVC-ALU**

**GEMINI aluminium claddings** for PVC windows combine the elegance and practicality of ALU with the highest thermal performance of PVC. The customer receives a unique product that is aesthetically pleasing, prepared for longterm use, and at the same time easy to maintain and preserve. The claddings do not interfere with the original PVC system solutions.

#### **HOW DOES IT WORK?**

Gemini systems designed for PVC-ALU windows are based entirely on the design solutions envisaged by the PVC system providers and consist of a perfect fit of aluminium claddings. This achieves optical elegance while maintaining top performance.

## READY-TO-INSTALL ALU CLADDINGS WITH WELDED CORNERS

Aluminium profiles can be supplied as ready-to-install frames. **The welding of aluminium frame corners**, offered by Aluron, allows the effect of a perfectly flat, uniform surface, without any visible joining of the material.