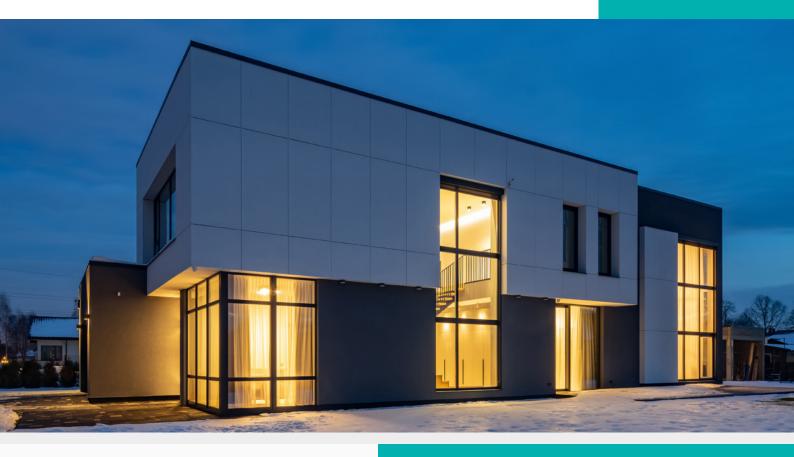

## **GEMINI for PVC-ALU**

**GEMINI aluminium claddings** for PVC windows combine the elegance and practicality of ALU with the highest thermal performance of PVC. The customer receives a unique product that is aesthetically pleasing, prepared for longterm use, and at the same time easy to maintain and preserve. The claddings do not interfere with the original PVC system solutions.

#### WHY ALUMINIUM?

The use of aluminium on the outside increases the level of protection against weather and UV effects. At the same time, it makes it possible to match and harmonise the external colour and design of the plastic window with the aluminium or wood-aluminium joinery.

#### **HOW DOES IT WORK?**

Gemini systems designed for PVC-ALU windows are based entirely on the design solutions envisaged by the PVC system providers and consist of a perfect fit of aluminium claddings. This achieves optical elegance while maintaining top performance.