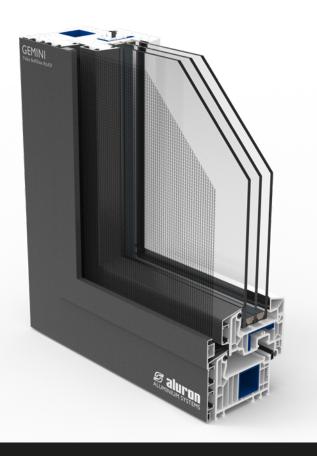

## **GEMINI for PVC-ALU**

**GEMINI aluminium claddings** for PVC windows combine the elegance and practicality of ALU with the highest thermal performance of PVC. The customer receives a unique product that is aesthetically pleasing, prepared for longterm use, and at the same time easy to maintain and preserve. The claddings do not interfere with the original PVC system solutions.

#### **HOW DOES IT WORK?**

Gemini systems designed for PVC-ALU windows are based entirely on the design solutions envisaged by the PVC system providers and consist of a perfect fit of aluminium claddings. This achieves optical elegance while maintaining top performance.