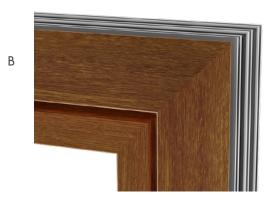

## READY-TO-INSTALL ALU CLADDINGS WITH WELDED CORNERS

Aluminium profiles can be supplied as ready-to-install frames. **The welding of aluminium frame corners**, offered by Aluron, allows the effect of a perfectly flat, uniform surface, without any visible joining of the material.

#### **CRIMPING** (B)

Alternatively, the mechanical method of joining the corners of aluminium frames, using mounting brackets with the cut edges visible is used.