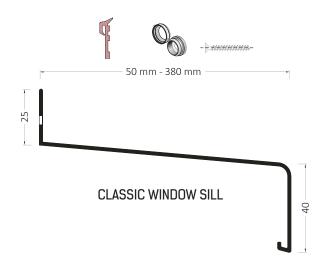

#### THE CLASSIC WINDOW SILL SYSTEM STANDS OUT:

- Angular shape of the aluminium profiles
- Variable sill widths between 50 mm and 380 mm
- Extruded profiles with high rigidity
- Wide range of accessories including sill support for thermo facade

Classic aluminium window sill

Fixed glazing, single-leaf windows and doors

Flying mullion, fixed mullion, transom bars

Sash bars, connectors, expansions

Corner profile

Roller-blind profiles

Flying mullion: aluminium end plugs in the profile colour