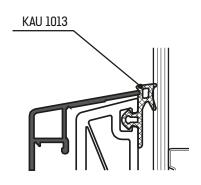

## SEPARATE CONNECTION OF ALU CLADDING AND PVC BODY

Aluminium frames form an separate structure concerning the PVC window. They are installed with the use of **system clips**, in the final assembly process, after the window has been glazed. This guarantees the separation of the

two different materials, and consequently the correct and safe operation of the window under varying temperature conditions.

Assembly of aluminium frames with clips