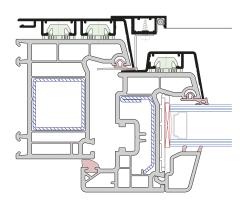

## **GEMINI for PVC-ALU**

**GEMINI aluminium claddings** for PVC windows combine the elegance and practicality of ALU with the highest thermal performance of PVC. The customer receives a unique product that is aesthetically pleasing, prepared for longterm use, and at the same time easy to maintain and preserve. The claddings do not interfere with the original PVC system solutions.

#### WHY ALUMINIUM?

The use of aluminium on the outside increases the level of protection against weather and UV effects. At the same time, it makes it possible to match and harmonise the external colour and design of the plastic window with the aluminium or wood-aluminium joinery.

#### **HOW DOES IT WORK?**

Gemini systems designed for PVC-ALU windows are based entirely on the design solutions envisaged by the PVC system providers and consist of a perfect fit of aluminium claddings. This achieves optical elegance while maintaining top performance.