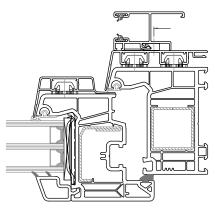

#### **HOW DOES IT WORK?**

Gemini systems designed for PVC-ALU windows are based entirely on the design solutions envisaged by the PVC system providers and consist of a perfect fit of aluminium claddings. This achieves optical elegance while maintaining top performance.

## SEPARATE CONNECTION OF ALU CLADDING AND PVC BODY

Aluminium frames form an separate structure concerning the PVC window. They are installed with the use of **system clips**, in the final assembly process, after the window has been glazed. This guarantees the separation of the

## **TIGHTNESS**

PVC-ALU constructions are distinguished by their exceptional weather resistance and acoustic comfort. To ensure tightness, **original gaskets** supplied by PVC system

manufacturers are used. As an option, ALURON offers universal system gaskets that can be used interchangeably or additionally, depending on their intended use.