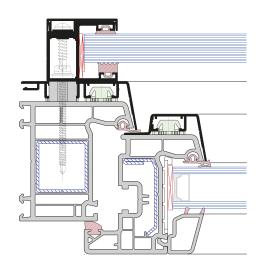

#### GEMINI SOFT LINE 76 AD VEKA

pvc-aluminium windows

Vertical cross-section through the active sash

Vertical cross-section through the fixed sash

Vertical cross-section through the fixed sash

Vertical cross-section through the active sash

Vertical cross-section through the active sash

Vertical cross-section through the fixed sash