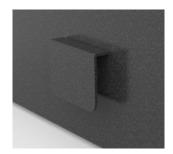

## **CONTROLLED WATER DRAINAGE**

Depending on individual requirements, different types of drainage are provided. The aluminium end plug offered by Aluron (Fig. 3), can be painted in the colour of the claddings.

Fig. 3 - Water drainage - front + aluminium end plug