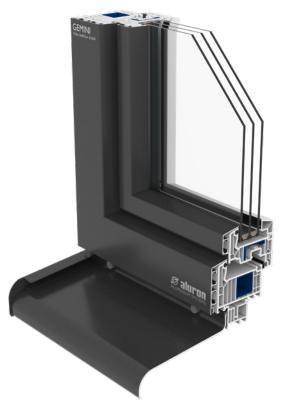

## **GEMINI for PVC-ALU**

**GEMINI aluminium claddings** for PVC windows combine the elegance and practicality of ALU with the highest thermal performance of PVC. The customer receives a unique product that is aesthetically pleasing, prepared for longterm use, and at the same time easy to maintain and preserve. The claddings do not interfere with the original PVC system solutions.

#### **HOW DOES IT WORK?**

Gemini systems designed for PVC-ALU windows are based entirely on the design solutions envisaged by the PVC system providers and consist of a perfect fit of aluminium claddings. This achieves optical elegance while maintaining top performance.