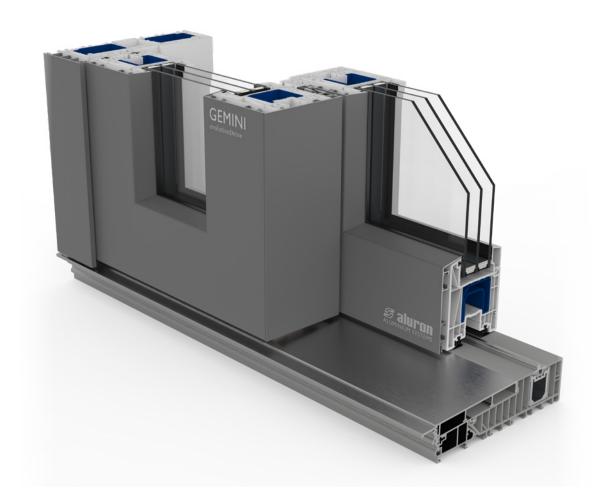

## **GEMINI for PVC-ALU**

**GEMINI aluminium claddings** for PVC windows combine the elegance and practicality of ALU with the highest thermal performance of PVC. The customer receives a unique product that is aesthetically pleasing, prepared for longterm use, and at the same time easy to maintain and preserve. The claddings do not interfere with the original PVC system solutions.

#### **HOW DOES IT WORK?**

Gemini systems designed for PVC-ALU windows are based entirely on the design solutions envisaged by the PVC system providers and consist of a perfect fit of aluminium claddings. This achieves optical elegance while maintaining top performance.

## SEPARATE CONNECTION OF ALU CLADDING AND PVC BODY

Aluminium frames form an separate structure concerning the PVC window. They are installed with the use of **system clips**, in the final assembly process, after the window has been glazed. This guarantees the separation of the