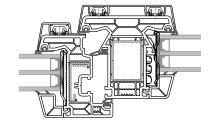

## READY-TO-INSTALL ALU CLADDINGS WITH WELDED CORNERS

Aluminium profiles can be supplied as ready-to-install frames. **The welding of aluminium frame corners**, offered by Aluron, allows the effect of a perfectly flat, uniform surface, without any visible joining of the material.

#### WELDING (A)

An innovative way of joining the corners of aluminium frames, resulting in a flat surface with no visible corner joints after painting.

#### **CRIMPING** (B)

Alternatively, the mechanical method of joining the corners of aluminium frames, using mounting brackets with the cut edges visible is used.

## SEPARATE CONNECTION OF ALU CLADDING AND PVC BODY

Aluminium frames form an separate structure concerning the PVC window. They are installed with the use of **system clips**, in the final assembly process, after the window has been glazed. This guarantees the separation of the

two different materials, and consequently the correct and safe operation of the window under varying temperature conditions.

Assembly of aluminium frames with clips