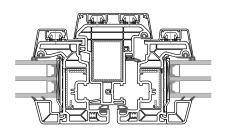

## SEPARATE CONNECTION OF ALU CLADDING AND PVC BODY

Aluminium frames form an separate structure concerning the PVC window. They are installed with the use of **system clips**, in the final assembly process, after the window has been glazed. This guarantees the separation of the

two different materials, and consequently the correct and safe operation of the window under varying temperature conditions.

Assembly of aluminium frames with clips