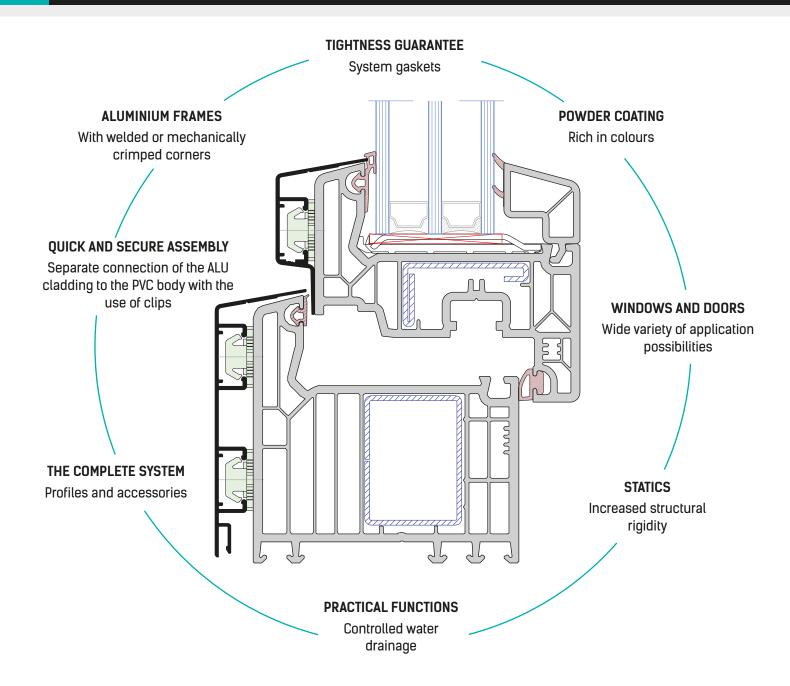

#### WHY ALUMINIUM?

The use of aluminium on the outside increases the level of protection against weather and UV effects. At the same time, it makes it possible to match and harmonise the external colour and design of the plastic window with the aluminium or wood-aluminium joinery.

## **COLOURS**Powder coating

Aluminium profiles are powder-coated in Aluron's own modern paint shops, in **Qualicoat** or **Qualicoat Seaside** quality.

An unlimited number of colours and wood-imitation decors are available.

## READY-TO-INSTALL ALU CLADDINGS WITH WELDED CORNERS

Aluminium profiles can be supplied as ready-to-install frames. **The welding of aluminium frame corners**, offered by Aluron, allows the effect of a perfectly flat, uniform surface, without any visible joining of the material.

## SEPARATE CONNECTION OF ALU CLADDING AND PVC BODY

Aluminium frames form an separate structure concerning the PVC window. They are installed with the use of **system clips**, in the final assembly process, after the window has been glazed. This guarantees the separation of the

## **CONTROLLED WATER DRAINAGE**

Depending on individual requirements, different types of drainage are provided. The aluminium end plug offered by Aluron (Fig. 3), can be painted in the colour of the claddings.

## **TIGHTNESS**

PVC-ALU constructions are distinguished by their exceptional weather resistance and acoustic comfort. To ensure tightness, **original gaskets** supplied by PVC system

manufacturers are used. As an option, ALURON offers universal system gaskets that can be used interchangeably or additionally, depending on their intended use.

## **INCREASED CONSTRUCTION RIGIDITY**

The use of aluminium overlays has a positive effect on the statics of the window or door.

Their application significantly increases the rigidity of the entire element.