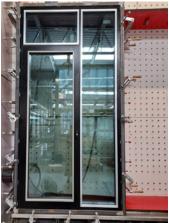

## **GEMINI for PVC-ALU**

**GEMINI aluminium claddings** for PVC windows combine the elegance and practicality of ALU with the highest thermal performance of PVC. The customer receives a unique product that is aesthetically pleasing, prepared for longterm use, and at the same time easy to maintain and preserve. The claddings do not interfere with the original PVC system solutions.

#### WHY ALUMINIUM?

The use of aluminium on the outside increases the level of protection against weather and UV effects. At the same time, it makes it possible to match and harmonise the external colour and design of the plastic window with the aluminium or wood-aluminium joinery.

#### **HOW DOES IT WORK?**

Gemini systems designed for PVC-ALU windows are based entirely on the design solutions envisaged by the PVC system providers and consist of a perfect fit of aluminium claddings. This achieves optical elegance while maintaining top performance.