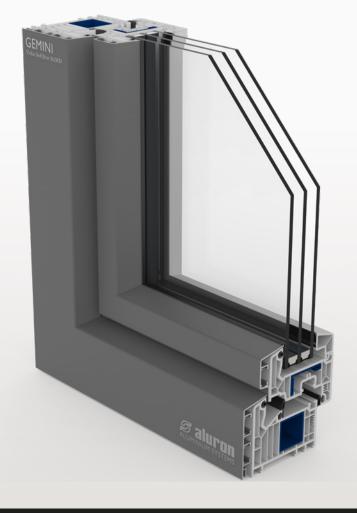

#### GEMINI SOFT LINE 76 AD VEKA

pvc-aluminium windows

Vertical cross-section through the active sash

Vertical cross-section through the fixed sash

Vertical cross-section through the fixed sash

Vertical cross-section through the active sash

Vertical cross-section through the active sash

Vertical cross-section through the fixed sash