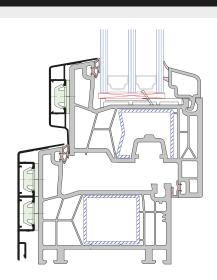

#### GEMINI SOFT LINE 76 AD VEKA

pvc-aluminium windows

Vertical cross-section through the active sash

Vertical cross-section through the fixed sash

Vertical cross-section through the fixed sash

Vertical cross-section through the active sash

Vertical cross-section through the active sash

Vertical cross-section through the fixed sash