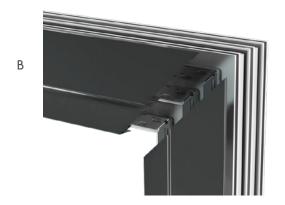

## READY-TO-INSTALL ALU CLADDINGS WITH WELDED CORNERS

Aluminium profiles can be supplied as ready-to-install frames. **The welding of aluminium frame corners**, offered by Aluron, allows the effect of a perfectly flat, uniform surface, without any visible joining of the material.

#### WELDING (A)

An innovative way of joining the corners of aluminium frames, resulting in a flat surface with no visible corner joints after painting.

#### **CRIMPING** (B)

Alternatively, the mechanical method of joining the corners of aluminium frames, using mounting brackets with the cut edges visible is used.