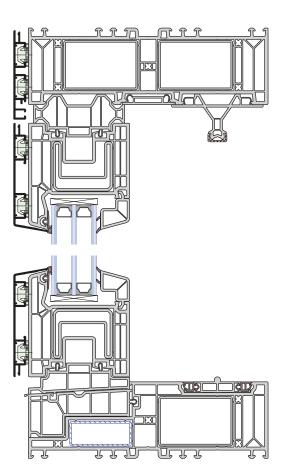

#### GEMINI SOFT LINE 76 AD VEKA

pvc-aluminium windows

Vertical cross-section through the active sash

Vertical cross-section through the fixed sash

Vertical cross-section through the fixed sash

Vertical cross-section through the active sash

Vertical cross-section through the active sash

Vertical cross-section through the fixed sash