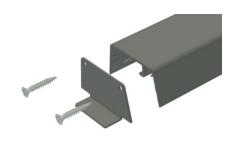

## READY-TO-INSTALL ALU CLADDINGS WITH WELDED CORNERS

Aluminium profiles can be supplied as ready-to-install frames. **The welding of aluminium frame corners**, offered by Aluron, allows the effect of a perfectly flat, uniform surface, without any visible joining of the material.

#### WELDING (A)

An innovative way of joining the corners of aluminium frames, resulting in a flat surface with no visible corner joints after painting.

#### **CRIMPING** (B)

Alternatively, the mechanical method of joining the corners of aluminium frames, using mounting brackets with the cut edges visible is used.