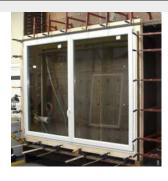

## for windows and doors

- Professional and complete cladding system for the production of PVC-aluminium windows and doors
- Aluminium profiles supplied as ready-made frames: welded or crimped corners
- Perfect integration of aluminium claddings into the PVC system separate construction of PVC and aluminium
- QUALICOAT SEASIDE quality of powder coating

## **GEMINI for PVC-ALU**

**GEMINI aluminium claddings** for PVC windows combine the elegance and practicality of ALU with the highest thermal performance of PVC. The customer receives a unique product that is aesthetically pleasing, prepared for longterm use, and at the same time easy to maintain and preserve. The claddings do not interfere with the original PVC system solutions.