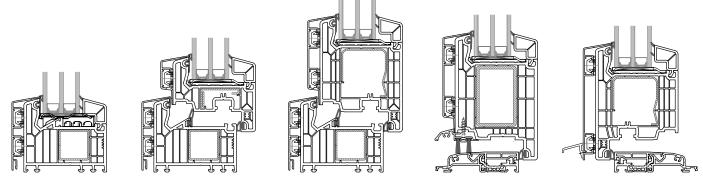

## **KEY FEATURES**

GEMINI bE82 SALAMANDER

pvc-aluminium windows

GEMINI bE92 SALAMANDER

pvc-aluminium windows

GEMINI 9000 S GEALAN

pvc-aluminium windows

GEMINI 76 MD KÖMMERLING

pvc-aluminium windows

## GEMINI 76 AD KÖMMERLING

pvc-aluminium windows

#### GEMINI SOFT LINE 82 MD VEKA

pvc-aluminium windows

## GEMINI SOFT LINE 82 AD VEKA

pvc-aluminium windows

GEMINI SOFT LINE 70 MD VEKA

pvc-aluminium windows

GEMINI SOFT LINE 70 AD VEKA

pvc-aluminium windows

#### GEMINI SOFT LINE 76 MD VEKA

pvc-aluminium windows

#### GEMINI SOFT LINE 76 AD VEKA

pvc-aluminium windows

Vertical cross-section through the active sash

Vertical cross-section through the fixed sash

Vertical cross-section through the fixed sash

Vertical cross-section through the active sash