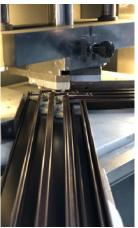

## READY-TO-INSTALL ALU CLADDINGS WITH WELDED CORNERS

Aluminium profiles can be supplied as ready-to-install frames. **The welding of aluminium frame corners**, offered by Aluron, allows the effect of a perfectly flat, uniform surface, without any visible joining of the material.

#### **CRIMPING** (B)

Alternatively, the mechanical method of joining the corners of aluminium frames, using mounting brackets with the cut edges visible is used.