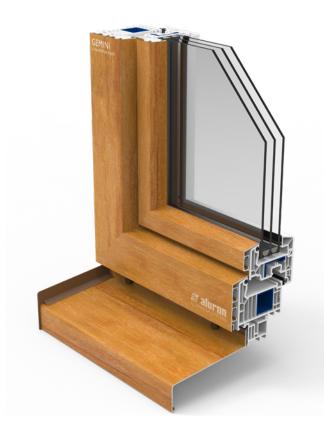

## **GEMINI for PVC-ALU**

**GEMINI aluminium claddings** for PVC windows combine the elegance and practicality of ALU with the highest thermal performance of PVC. The customer receives a unique product that is aesthetically pleasing, prepared for longterm use, and at the same time easy to maintain and preserve. The claddings do not interfere with the original PVC system solutions.

#### WHY ALUMINIUM?

The use of aluminium on the outside increases the level of protection against weather and UV effects. At the same time, it makes it possible to match and harmonise the external colour and design of the plastic window with the aluminium or wood-aluminium joinery.

#### **HOW DOES IT WORK?**

Gemini systems designed for PVC-ALU windows are based entirely on the design solutions envisaged by the PVC system providers and consist of a perfect fit of aluminium claddings. This achieves optical elegance while maintaining top performance.