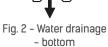

## **CONTROLLED WATER DRAINAGE**

Depending on individual requirements, different types of drainage are provided. The aluminium end plug offered by Aluron (Fig. 3), can be painted in the colour of the claddings.

Fig. 3 - Water drainage - front + aluminium end plug