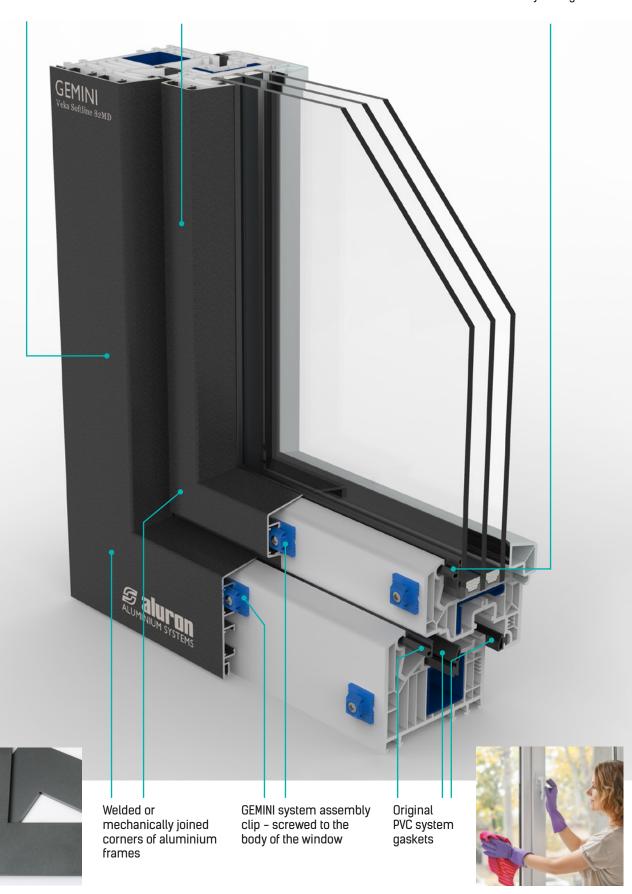

## **GEMINI for PVC-ALU**

**GEMINI aluminium claddings** for PVC windows combine the elegance and practicality of ALU with the highest thermal performance of PVC. The customer receives a unique product that is aesthetically pleasing, prepared for longterm use, and at the same time easy to maintain and preserve. The claddings do not interfere with the original PVC system solutions.

#### **HOW DOES IT WORK?**

Gemini systems designed for PVC-ALU windows are based entirely on the design solutions envisaged by the PVC system providers and consist of a perfect fit of aluminium claddings. This achieves optical elegance while maintaining top performance.

## READY-TO-INSTALL ALU CLADDINGS WITH WELDED CORNERS

Aluminium profiles can be supplied as ready-to-install frames. **The welding of aluminium frame corners**, offered by Aluron, allows the effect of a perfectly flat, uniform surface, without any visible joining of the material.

## SEPARATE CONNECTION OF ALU CLADDING AND PVC BODY

Aluminium frames form an separate structure concerning the PVC window. They are installed with the use of **system clips**, in the final assembly process, after the window has been glazed. This guarantees the separation of the

two different materials, and consequently the correct and safe operation of the window under varying temperature conditions.

Assembly of aluminium frames with clips

## **TIGHTNESS**

PVC-ALU constructions are distinguished by their exceptional weather resistance and acoustic comfort. To ensure tightness, **original gaskets** supplied by PVC system

manufacturers are used. As an option, ALURON offers universal system gaskets that can be used interchangeably or additionally, depending on their intended use.