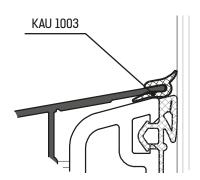

## READY-TO-INSTALL ALU CLADDINGS WITH WELDED CORNERS

Aluminium profiles can be supplied as ready-to-install frames. **The welding of aluminium frame corners**, offered by Aluron, allows the effect of a perfectly flat, uniform surface, without any visible joining of the material.

#### WELDING (A)

An innovative way of joining the corners of aluminium frames, resulting in a flat surface with no visible corner joints after painting.