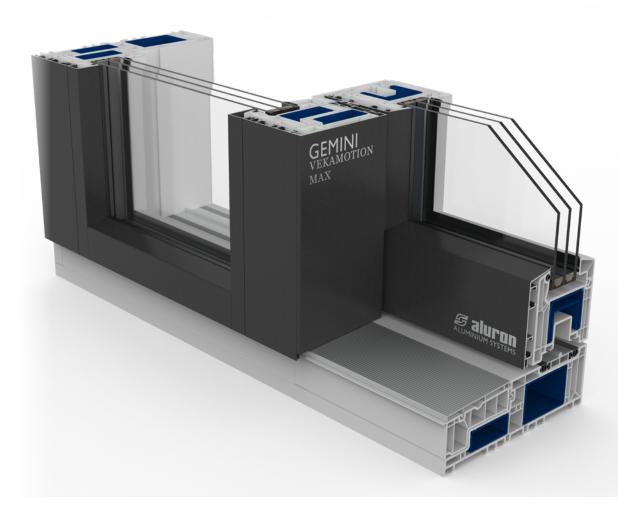

## **GEMINI for PVC-ALU**

**GEMINI aluminium claddings** for PVC windows combine the elegance and practicality of ALU with the highest thermal performance of PVC. The customer receives a unique product that is aesthetically pleasing, prepared for longterm use, and at the same time easy to maintain and preserve. The claddings do not interfere with the original PVC system solutions.

#### **HOW DOES IT WORK?**

Gemini systems designed for PVC-ALU windows are based entirely on the design solutions envisaged by the PVC system providers and consist of a perfect fit of aluminium claddings. This achieves optical elegance while maintaining top performance.

## READY-TO-INSTALL ALU CLADDINGS WITH WELDED CORNERS

Aluminium profiles can be supplied as ready-to-install frames. **The welding of aluminium frame corners**, offered by Aluron, allows the effect of a perfectly flat, uniform surface, without any visible joining of the material.