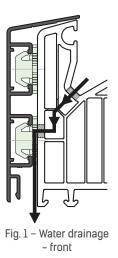

## **CONTROLLED WATER DRAINAGE**

Depending on individual requirements, different types of drainage are provided. The aluminium end plug offered by Aluron (Fig. 3), can be painted in the colour of the claddings.

Fig. 3 - Water drainage - front + aluminium end plug