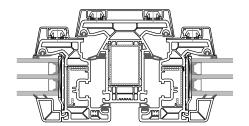

## SEPARATE CONNECTION OF ALU CLADDING AND PVC BODY

Aluminium frames form an separate structure concerning the PVC window. They are installed with the use of **system clips**, in the final assembly process, after the window has been glazed. This guarantees the separation of the

two different materials, and consequently the correct and safe operation of the window under varying temperature conditions.

Assembly of aluminium frames with clips