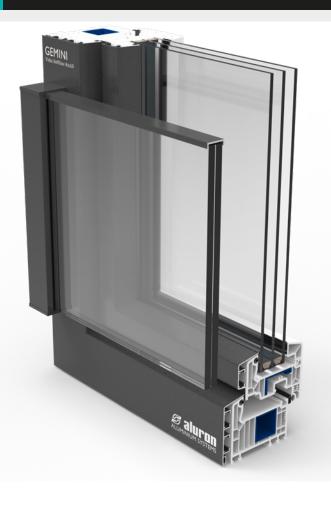

## **GEMINI for PVC-ALU**

**GEMINI aluminium claddings** for PVC windows combine the elegance and practicality of ALU with the highest thermal performance of PVC. The customer receives a unique product that is aesthetically pleasing, prepared for longterm use, and at the same time easy to maintain and preserve. The claddings do not interfere with the original PVC system solutions.

## **GEMINI for PVC-ALU**