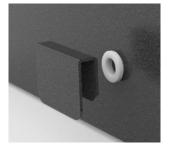

## **CONTROLLED WATER DRAINAGE**

Depending on individual requirements, different types of drainage are provided. The aluminium end plug offered by Aluron (Fig. 3), can be painted in the colour of the claddings.

Fig. 3 - Water drainage - front + aluminium end plug