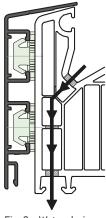

## **CONTROLLED WATER DRAINAGE**

Depending on individual requirements, different types of drainage are provided. The aluminium end plug offered by Aluron (Fig. 3), can be painted in the colour of the claddings.