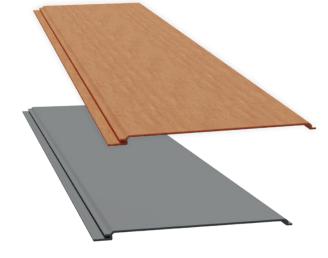

## Aluminium facade board **Verticover**

Verticover aluminium facade boards are an extremely elegant and modern way to finish the facades of both private houses and public utility buildings.

They are characterized by extraordinary durability and resistance to mechanical damage. The facade board can be laid vertically, horizontally or at any angle, which makes it an interesting architectural element that gives a unique character to each investment.

A rich palette of RAL colours and wood decors allows of easily matching the colour of the facade boards to the joinery, house facade and other equipment elements such as: entrance doors, blinds, roller blinds, mosquito nets, balustrades or fences.

## CHARAKTERYSTYKA SYSTEMU

| 6000 mm      | 135 mm      | 8 mm            | 7 pcs.                       |
|--------------|-------------|-----------------|------------------------------|
| Board length | Board width | Board thickness | Number of boards<br>per 1 m. |