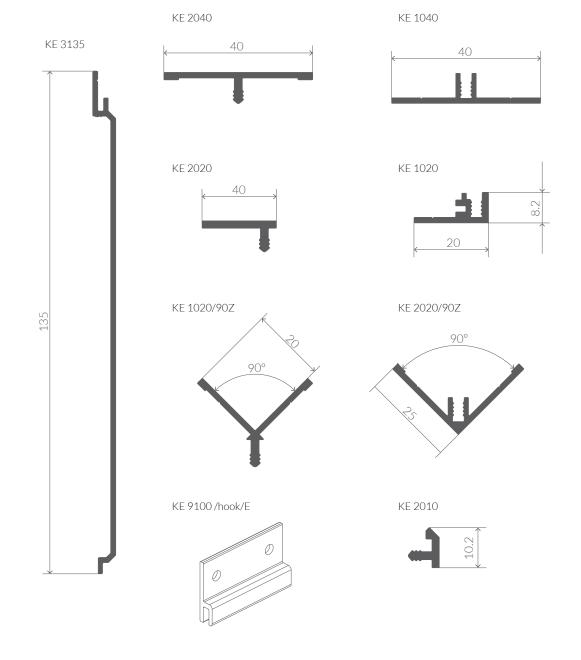

The system is complemented by accessories including: corner profiles, connectors, catches and screws.

## CHARAKTERYSTYKA SYSTEMU

| 6000 mm      | 135 mm      | 8 mm            | 7 pcs.                       |
|--------------|-------------|-----------------|------------------------------|
| Board length | Board width | Board thickness | Number of boards<br>per 1 m. |